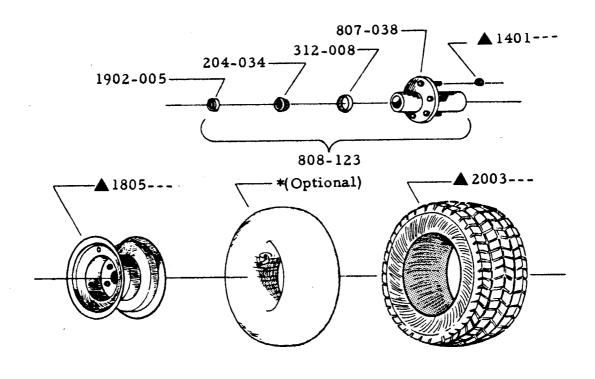

#### When ordering replacement parts:

1 - Give correct part number.

- 2 Give desired quantity.
- 3 Give description of part(s).

Yazoo Manufacturing Company produces only the m 'er itself and not the engine. For service or regar on the engine, contact the engine manufacturer's nearest service agent or dealer.