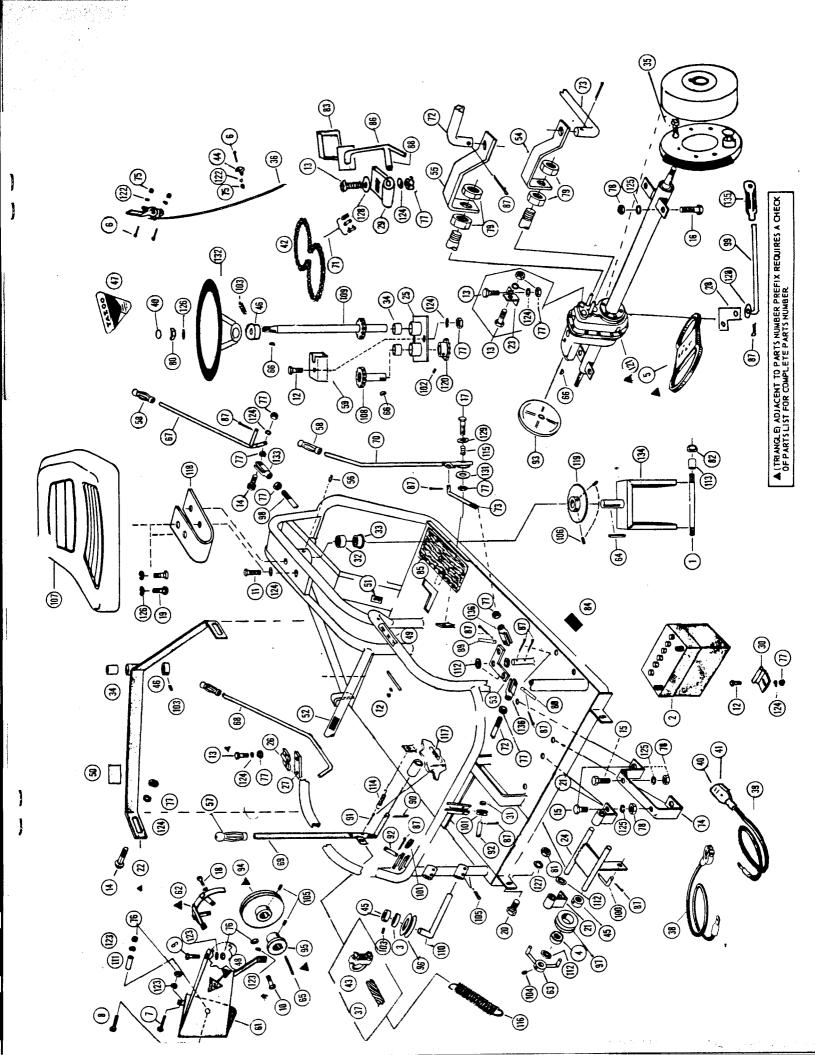

#### 2. CONTROLS

- (a) Your Yazoo Rider is equipped with two forward gears. The gear selection is obtained by moving the gear shift to the left for low and to the right for high. Use a quick motion when shifting from high to low (or low to high). Do not stop between gears. Shifting should only be done when clutch is not engaged. There is no netural position for this shift.
- (b) The Rider is put in motion by moving the clutch lever forward for forward and to the rear for reverse.
- (c) The throttle control is on the left side of the engine on the YR-60 and on the right side on the YR-76. The throttle control on the Yr-42 and YR-48 is a remote control secured to the left side of the upper steering bracket. The YR-36 throttle control is also remote control and is attached to the tubing frame on the left side.
- (d) Blades are engaged when the blade engagement lever is in the forward position.
- (e) The cutting section control lever raises and lowers the cutting section in and out of the cutting position.
- (f) The brake is to the right of the steering post and is operated with the right foot.

#### (d) Service & Lubrication - See Fig. 5.

#### SERVICE & LUBRICATION