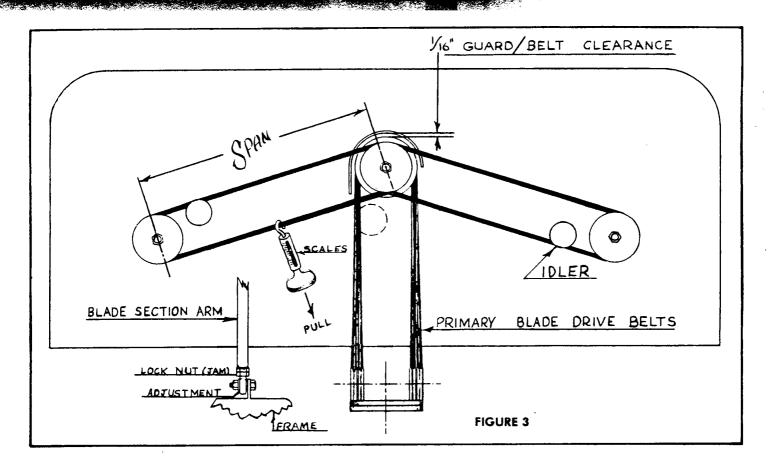

belts on the YR-36, YR-42, YR-48, YR-60 and YR-76 only are super HC 3V belts. The tension of these belts should be checked as follows:

- 1. Measure the span length.
- At the center of the span, apply a force with a spring scale (at right angles to the span as shown in Fig. 3) large enough to deflect the belt 1/64 inch per inch of span.
- 3. The force should be within the range given below for a properly tensioned drive.

| O.D. of small sheave | Tension in Ibs. |
|----------------------|-----------------|
| 21/2 inch to 41/2    | 3 to 4½ lbs.    |
| 4¾ inch to 6         |                 |

- (b) The propelling drive belt may be adjusted by first removing the belt guard. Then loosen the set screws that hold the upper idler arm in position. Adjustment is made by sliding the arm in or out. Be sure the idler pulleys are in correct allignment with the belt before retightening only enough to propel the machine without slippage. The bottom idler should be lined up with the engine pulley and transmission pulley and not used as a belt adjustment See Fig. 2.
- (c) The primary blade drive belts are adjusted by lengthening or shortening the cutting section connecting arms See Fig. 3. This is achieved by removing the 5/8 inch bolt that holds the connecting arm end to the frame and screwing the rod end in or out. The blade engagement lever must be in the engaged position when checking belt tension. The primary blade drive
- (d) The secondary wing blade drive belts are adjusted by first removing the hood. Loosen the bolts that secure the idlers and reposition the idlers for desired belt tension. See Fig. 3. Retighten bolts.
- (e) ADDITIONAL WARNING: Adjustments should never be attempted with the engine running other than adjustments to the engine itself which are required to be made with the engine running.
- 5. MAINTENANCE TIPS:
- (a) Blades
- (1) Be sure the blades are out of gear and spark plug wires are disconnected before removing.
- (2) The blades are fastened to the hub shaft with left hand nuts and lock washers.
- (3) Blades must be installed to rotate in a counter clockwise direction.
- (4) Do not sharpen the end of the blades. Sharpening the tips will result in excess end gap causing uneven mowing.

#### (b) Belt Guards - See Fig. 3.

- (1) The wrap-around guards on the engine and primary blade hub (cent hub) should have a minimum of 1/16" clearance between the guard and belt. This, is very important at the ends of the guard. The belts should be in the engaged position when measurement is made.
- (2) The guide fingers on the primary blade drive belt idler should be installed with one finger vertical and the other horizontal.