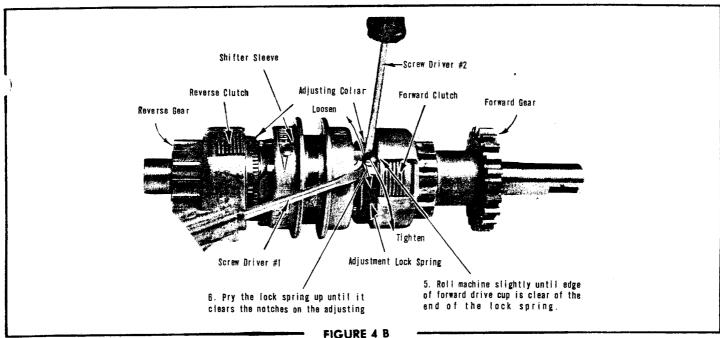

#### **Clutch Adjustment**

- Be sure the transaxle drive belt is adjusted properly.
- Remove the inspection plate. (b)
- If the reverse clutch is to be adjusted, remove the transaxle belt drive guard.
- Make sure the clutch lever is in neutral. (d)
- Rotate the input shaft until the square end of the adjustment lock spring is visable through the inspection hole. See Fig. 4-B.
- Roll the machine slightly until the edge of the (f) forward drive cup is clear of the lock spring.
- Place the end of one screw driver under the edge of the lock spring. Using the shifter sleeve as a heel, pry the lock spring up until it clears the notches on the adjusting collar. See Fig. 4-B. Do not twist the screw driver as it will catch in the notches of the adjustment collar.
- To tighten the clutch, skip one notch from (h) the end of the adjusting spring placing the second screw driver in the second notch of the adjustment collar. This will keep the adjusting collar from moving more than one notch at a time. Move the adjusting collar towards the lock spring until the spring end will fall in the first notch. Always make adjustment in one notch increments as one notch may be all that is needed.

#### 6. TRANSAXLE ADJUSTMENT

The transaxle employs a twin; multi-disc Rockford Clutch. The outside clutch (next to the wheel) is the forward clutch and the inside, the reverse. Due to the discs wearing and seating in, adjustment will be required after about three weeks of operation. When the transaxle will not pull or lock in gear, it is an indication that adjustment is needed. When properly adjusted, the transaxle will lock in gear with the clutch lever moving the distances indicated in Fig. 4-A.