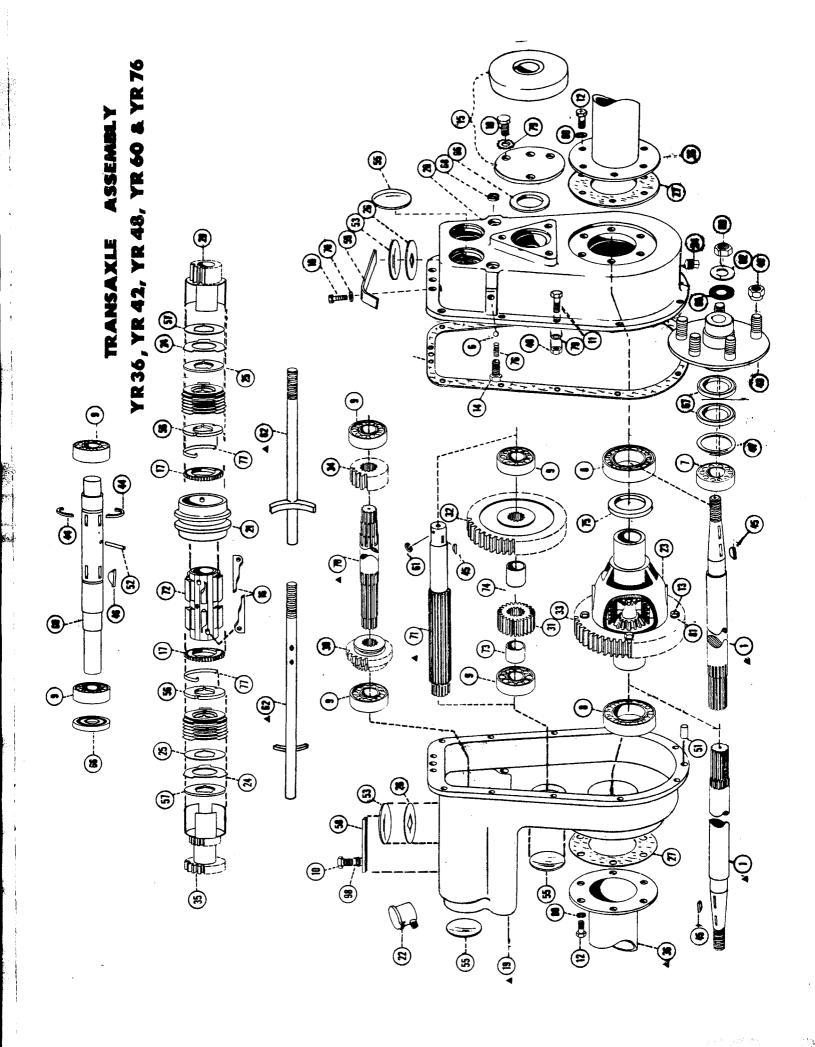

#### 6. TRANSAXLE ADJUSTMENT

The transaxle employs a twin; multi-disc Rockford Clutch. The outside clutch (next to the wheel) is the forward clutch and the inside, the reverse. Due to the discs wearing and seating in, adjustment will be required after about three weeks of operation. When the transaxle will not pull or lock in gear, it is an indication that adjustment is needed. When properly adjusted, the transaxle will lock in gear with the clutch lever moving the distances indicated in Fig. 4-A.

#### **Clutch Adjustment**

- Be sure the transaxle drive belt is adjusted properly.
- Remove the inspection plate. (b)
- If the reverse clutch is to be adjusted, remove the transaxle belt drive guard.
- Make sure the clutch lever is in neutral. (d)
- Rotate the input shaft until the square end of the adjustment lock spring is visable through the inspection hole. See Fig. 4-B.
- Roll the machine slightly until the edge of the (f) forward drive cup is clear of the lock spring.
- Place the end of one screw driver under the edge of the lock spring. Using the shifter sleeve as a heel, pry the lock spring up until it clears the notches on the adjusting collar. See Fig. 4-B. Do not twist the screw driver as it will catch in the notches of the adjustment collar.
- To tighten the clutch, skip one notch from (h) the end of the adjusting spring placing the second screw driver in the second notch of the adjustment collar. This will keep the adjusting collar from moving more than one notch at a time. Move the adjusting collar towards the lock spring until the spring end will fall in the first notch. Always make adjustment in one notch increments as one notch may be all that is needed.

- To loosen the clutch, move the adjusting collar away from the end of the lock spring. CAUTION: Improper adjustments in the adjustmentable parts of the mower may result in adnormal wear, malfunction, and hazardous operation. It is suggested that those who maintain the equipment are thoroughly trained in the proper adjustment techniques and that the mowers are inspected frequently to insure proper adjustment.
- Replace inspection plate and belt guard.

#### Sealing the Transaxle

A gasket and a gasket-forming sealant, # 1-C Permatex is used to seal the transaxle housing flanges. The wheel hubs are also sealed in this manner. These surfaces should be thoroughly degreased before the sealant is applied. A generous amount of permatex should be applied to both sides of the hub washer and exle threads. The axle nut should be tightened with 100 foot pounds of torque.