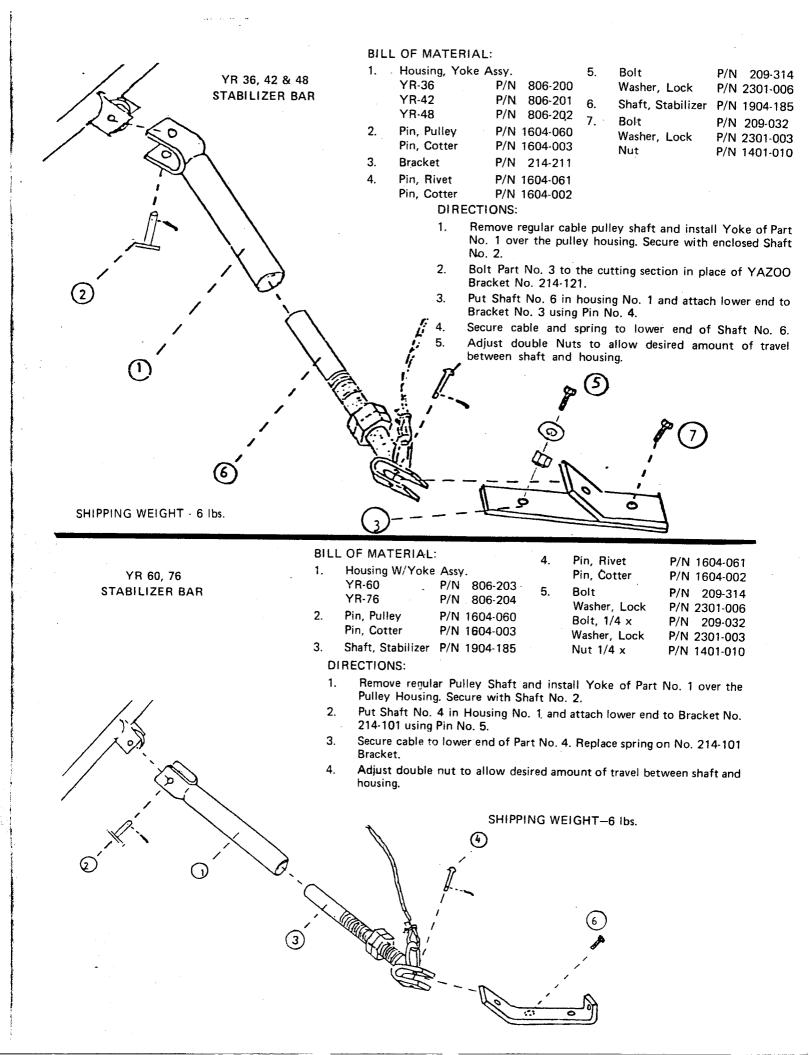

deflector to tractor frame by drilling two (2) 5/16" holes in lower frame and secure with 1 5/8" clamp provided. (Note: Attach exhaust deflector pointing to rear of tractor.) SHIPPING WEIGHT-7 lbs.



MUFFLER KIT YR - 60 TJD & YR - 76 TJD WISC.



#### **BILL OF MATERIAL:**

- 1. Right Half (2304-002)
- 2. Left Half (2304-001)
- 3. 1 Attaching Bolt 3/8" x 10" (209-395)
- 4. 2 Flat Washer 3/8" (2301-022)
- 5. 1 Nut 3/8" (1401-030)

#### DIRECTIONS:

- 1. Position Right Half (No. 1) on rear of tractor as shown and start bolt No. 3 and washer No. 4 through holes in weight to support weight on rear.
- 2. Position Left Half (No. 2) in the same manner as No. 1.
- 3. Secure weights in place with Nut (No. 5) and tighten. (Note: Tighten nut until weights will not be allowed to swing up and down.)



#### LIST OF AUTHORIZED SERVICE DISTRIBUTORS **WORLD WIDE**

Control of the Control of the Control of the Control of the Control of the Control of the Control of the Control of the Control of the Control of the Control of the Control of the Control of the Control of the Control of the Control of the Control of the Control of the Control of the Control of the Control of the Control of the Control of the Control of the Control of the Control of the Control of the Control of the Control of the Control of the Control of the Control of the Control of the Control of the Control of the Control of the Control of the Control of the Control of the Control of the Control of the Control of the Control of the Control of the Control of the Control of the Control of the Control of the Control of the Co