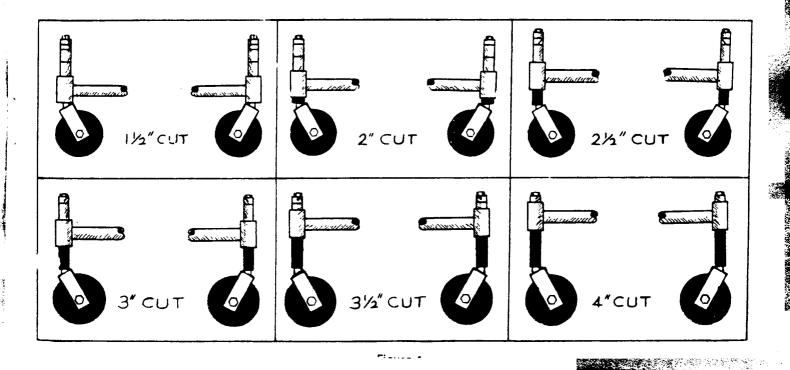

#### 4. MACHINE ADJUSTMENT:

(a) The cutting height may be adjusted by changing the position of the cutting section carriage wheels - See Fig. 1. To adjust the front and rear wheels on the YR-42, YR-48, YR-60 and YR-76 models, remove the entire spindle assembly and place the spacers either above or below the mounting sleeve, whichever is desired. To adjust the rear wheels on the YR-36 model, remove the bolts that hold the wheel brackets to the frame. Position the bracket as desired, then replace and secure bolts. Front wheel adjustment on the YR-36 is with spacers, as the other models. The adjustments may be graduated in increments of half inches or inches as shown in Fig. 1.