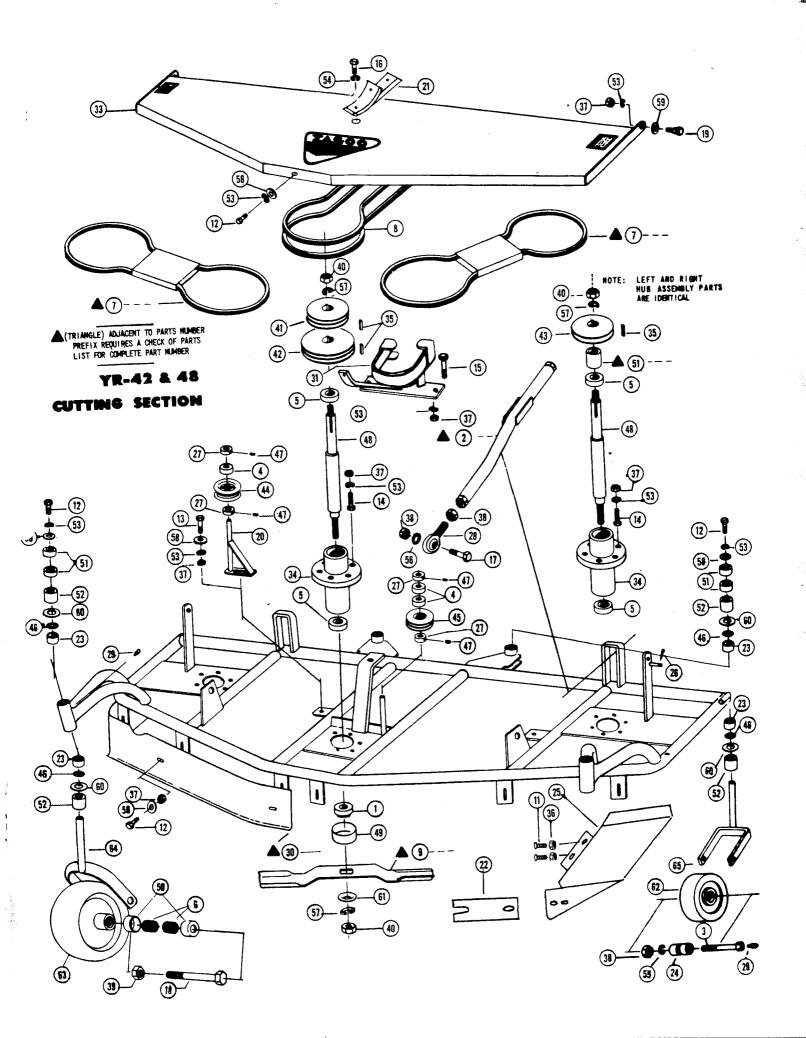

#### 4. MACHINE ADJUSTMENT:

(a) The cutting height may be adjusted by changing the position of the cutting section carriage wheels - See Fig. 1. To adjust the front and rear wheels on the YR-42, YR-48, YR-60 and YR-76 models, remove the entire spindle assembly and place the spacers either above or below the mounting sleeve, whichever is desired. To adjust the rear wheels on the YR-36 model, remove the bolts that hold the wheel brackets to the frame. Position the bracket as desired, then replace and secure bolts. Front wheel adjustment on the YR-36 is with spacers, as the other models. The adjustments may be graduated in increments of half inches or inches as shown in Fig. 1.

belts on the YR-36, YR-42, YR-48, YR-60 and YR-76 only are super HC 3V belts. The tension of these belts should be checked as follows:

- 1. Measure the span length.
- At the center of the span, apply a force with a spring scale (at right angles to the span as shown in Fig. 3) large enough to deflect the belt 1/64 inch per inch of span.
- 3. The force should be within the range given below for a properly tensioned drive.

| O.D. of small sheave | Tension in Ibs. |
|----------------------|-----------------|
| 21/2 inch to 41/2    | 3 to 4½ lbs.    |
| 4¾ inch to 6         |                 |

- (b) The propelling drive belt may be adjusted by first removing the belt guard. Then loosen the set screws that hold the upper idler arm in position. Adjustment is made by sliding the arm in or out. Be sure the idler pulleys are in correct allignment with the belt before retightening only enough to propel the machine without slippage. The bottom idler should be lined up with the engine pulley and transmission pulley and not used as a belt adjustment See Fig. 2.
- (c) The primary blade drive belts are adjusted by lengthening or shortening the cutting section connecting arms See Fig. 3. This is achieved by removing the 5/8 inch bolt that holds the connecting arm end to the frame and screwing the rod end in or out. The blade engagement lever must be in the engaged position when checking belt tension. The primary blade drive
- (d) The secondary wing blade drive belts are adjusted by first removing the hood. Loosen the bolts that secure the idlers and reposition the idlers for desired belt tension. See Fig. 3. Retighten bolts.
- (e) ADDITIONAL WARNING: Adjustments should never be attempted with the engine running other than adjustments to the engine itself which are required to be made with the engine running.
- 5. MAINTENANCE TIPS:
- (a) Blades
- (1) Be sure the blades are out of gear and spark plug wires are disconnected before removing.
- (2) The blades are fastened to the hub shaft with left hand nuts and lock washers.
- (3) Blades must be installed to rotate in a counter clockwise direction.
- (4) Do not sharpen the end of the blades. Sharpening the tips will result in excess end gap causing uneven mowing.

#### (b) Belt Guards - See Fig. 3.

- (1) The wrap-around guards on the engine and primary blade hub (cent hub) should have a minimum of 1/16" clearance between the guard and belt. This, is very important at the ends of the guard. The belts should be in the engaged position when measurement is made.
- (2) The guide fingers on the primary blade drive belt idler should be installed with one finger vertical and the other horizontal.