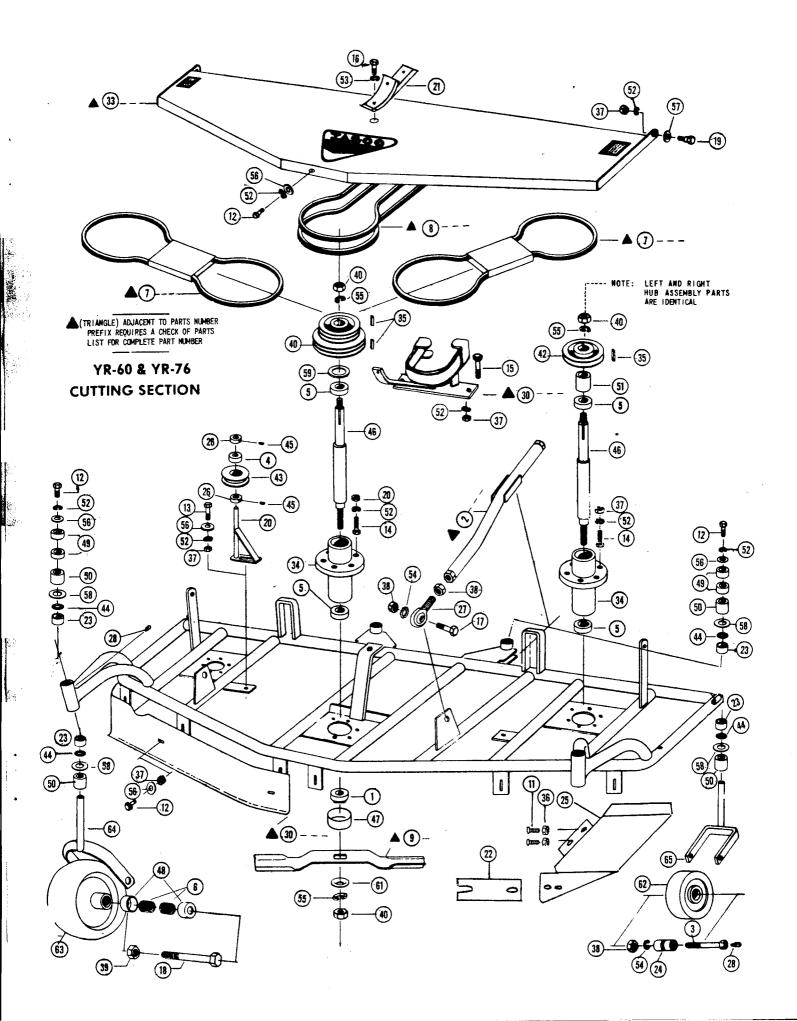

#### 4. MACHINE ADJUSTMENT:

(a) The cutting height may be adjusted by changing the position of the cutting section carriage wheels - See Fig. 1. To adjust the front and rear wheels on the YR-42, YR-48, YR-60 and YR-76 models, remove the entire spindle assembly and place the spacers either above or below the mounting sleeve, whichever is desired. To adjust the rear wheels on the YR-36 model, remove the bolts that hold the wheel brackets to the frame. Position the bracket as desired, then replace and secure bolts. Front wheel adjustment on the YR-36 is with spacers, as the other models. The adjustments may be graduated in increments of half inches or inches as shown in Fig. 1.

belts on the YR-36, YR-42, YR-48, YR-60 and YR-76 only are super HC 3V belts. The tension of these belts should be checked as follows:

- 1. Measure the span length.
- At the center of the span, apply a force with a spring scale (at right angles to the span as shown in Fig. 3) large enough to deflect the belt 1/64 inch per inch of span.
- 3. The force should be within the range given below for a properly tensioned drive.

| O.D. of small sheave | Tension in Ibs. |
|----------------------|-----------------|
| 21/2 inch to 41/2    | 3 to 4½ lbs.    |
| 4¾ inch to 6         |                 |

- (b) The propelling drive belt may be adjusted by first removing the belt guard. Then loosen the set screws that hold the upper idler arm in position. Adjustment is made by sliding the arm in or out. Be sure the idler pulleys are in correct allignment with the belt before retightening only enough to propel the machine without slippage. The bottom idler should be lined up with the engine pulley and transmission pulley and not used as a belt adjustment See Fig. 2.
- (c) The primary blade drive belts are adjusted by lengthening or shortening the cutting section connecting arms See Fig. 3. This is achieved by removing the 5/8 inch bolt that holds the connecting arm end to the frame and screwing the rod end in or out. The blade engagement lever must be in the engaged position when checking belt tension. The primary blade drive
- (d) The secondary wing blade drive belts are adjusted by first removing the hood. Loosen the bolts that secure the idlers and reposition the idlers for desired belt tension. See Fig. 3. Retighten bolts.
- (e) ADDITIONAL WARNING: Adjustments should never be attempted with the engine running other than adjustments to the engine itself which are required to be made with the engine running.
- 5. MAINTENANCE TIPS:
- (a) Blades
- (1) Be sure the blades are out of gear and spark plug wires are disconnected before removing.
- (2) The blades are fastened to the hub shaft with left hand nuts and lock washers.
- (3) Blades must be installed to rotate in a counter clockwise direction.
- (4) Do not sharpen the end of the blades. Sharpening the tips will result in excess end gap causing uneven mowing.

#### (b) Belt Guards - See Fig. 3.

- (1) The wrap-around guards on the engine and primary blade hub (cent hub) should have a minimum of 1/16" clearance between the guard and belt. This, is very important at the ends of the guard. The belts should be in the engaged position when measurement is made.
- (2) The guide fingers on the primary blade drive belt idler should be installed with one finger vertical and the other horizontal.