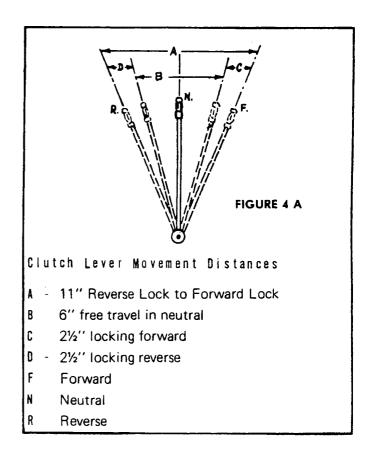

#### 6. TRANSAXLE ADJUSTMENT

The transaxle employs a twin; multi-disc Rockford Clutch. The outside clutch (next to the wheel) is the forward clutch and the inside, the reverse. Due to the discs wearing and seating in, adjustment will be required after about three weeks of operation. When the transaxle will not pull or lock in gear, it is an indication that adjustment is needed. When properly adjusted, the transaxle will lock in gear with the clutch lever moving the distances indicated in Fig. 4-A.

If the clutch lever has an excessive amount of travel, one or both of the clutches need adjusting. When the lever has approximately 6 inches of travel and will not lock in gear, the adjustment is too tight. When properly adjusted, the lever will have a very noticeable over-center action when the clutches are locking in forward and reverse.

#### **Clutch Adjustment**

- Be sure the transaxle drive belt is adjusted properly.
- Remove the inspection plate. (b)
- If the reverse clutch is to be adjusted, remove the transaxle belt drive guard.
- Make sure the clutch lever is in neutral. (d)
- Rotate the input shaft until the square end of the adjustment lock spring is visable through the inspection hole. See Fig. 4-B.
- Roll the machine slightly until the edge of the (f) forward drive cup is clear of the lock spring.
- Place the end of one screw driver under the edge of the lock spring. Using the shifter sleeve as a heel, pry the lock spring up until it clears the notches on the adjusting collar. See Fig. 4-B. Do not twist the screw driver as it will catch in the notches of the adjustment collar.
- To tighten the clutch, skip one notch from (h) the end of the adjusting spring placing the second screw driver in the second notch of the adjustment collar. This will keep the adjusting collar from moving more than one notch at a time. Move the adjusting collar towards the lock spring until the spring end will fall in the first notch. Always make adjustment in one notch increments as one notch may be all that is needed.