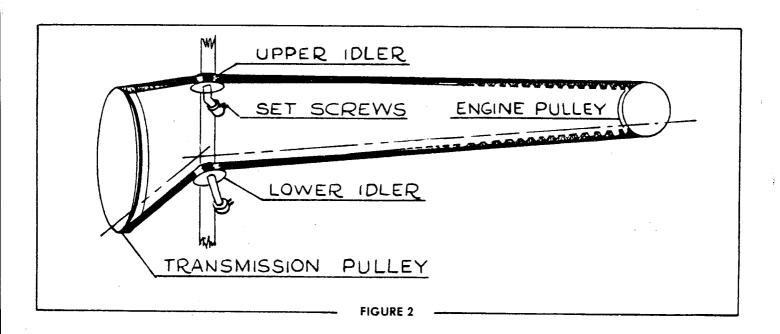

| O.D. of small sheave | Tension in Ibs. |
|----------------------|-----------------|
| 21/2 inch to 41/2    | 3 to 4½ lbs.    |
| 4¾ inch to 6         |                 |

- (b) The propelling drive belt may be adjusted by first removing the belt guard. Then loosen the set screws that hold the upper idler arm in position. Adjustment is made by sliding the arm in or out. Be sure the idler pulleys are in correct allignment with the belt before retightening only enough to propel the machine without slippage. The bottom idler should be lined up with the engine pulley and transmission pulley and not used as a belt adjustment See Fig. 2.
- (c) The primary blade drive belts are adjusted by lengthening or shortening the cutting section connecting arms See Fig. 3. This is achieved by removing the 5/8 inch bolt that holds the connecting arm end to the frame and screwing the rod end in or out. The blade engagement lever must be in the engaged position when checking belt tension. The primary blade drive
- (d) The secondary wing blade drive belts are adjusted by first removing the hood. Loosen the bolts that secure the idlers and reposition the idlers for desired belt tension. See Fig. 3. Retighten bolts.
- (e) ADDITIONAL WARNING: Adjustments should never be attempted with the engine running other than adjustments to the engine itself which are required to be made with the engine running.
- 5. MAINTENANCE TIPS:
- (a) Blades
- (1) Be sure the blades are out of gear and spark plug wires are disconnected before removing.
- (2) The blades are fastened to the hub shaft with left hand nuts and lock washers.
- (3) Blades must be installed to rotate in a counter clockwise direction.
- (4) Do not sharpen the end of the blades. Sharpening the tips will result in excess end gap causing uneven mowing.